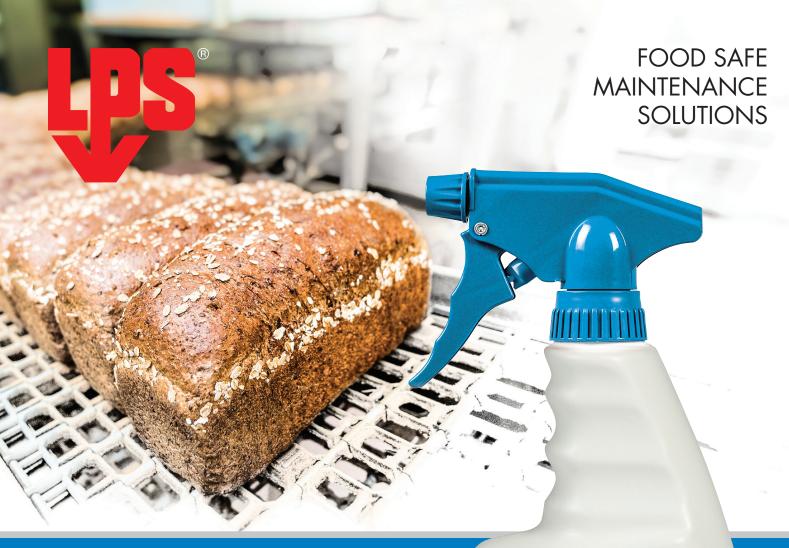

## 

METAL AND X-RAY
DETECTABLE TRIGGER
SPRAYER

## ONE MORE STEP IN FOOD SAFETY.

LPS® launches a new, innovative DETEX<sup>TM</sup> package with a metal and x-ray detectable trigger. DETEX<sup>TM</sup> components are engineered from metal and x-ray detectable plastic to reduce the risk of foreign object contamination during food and beverage processing.