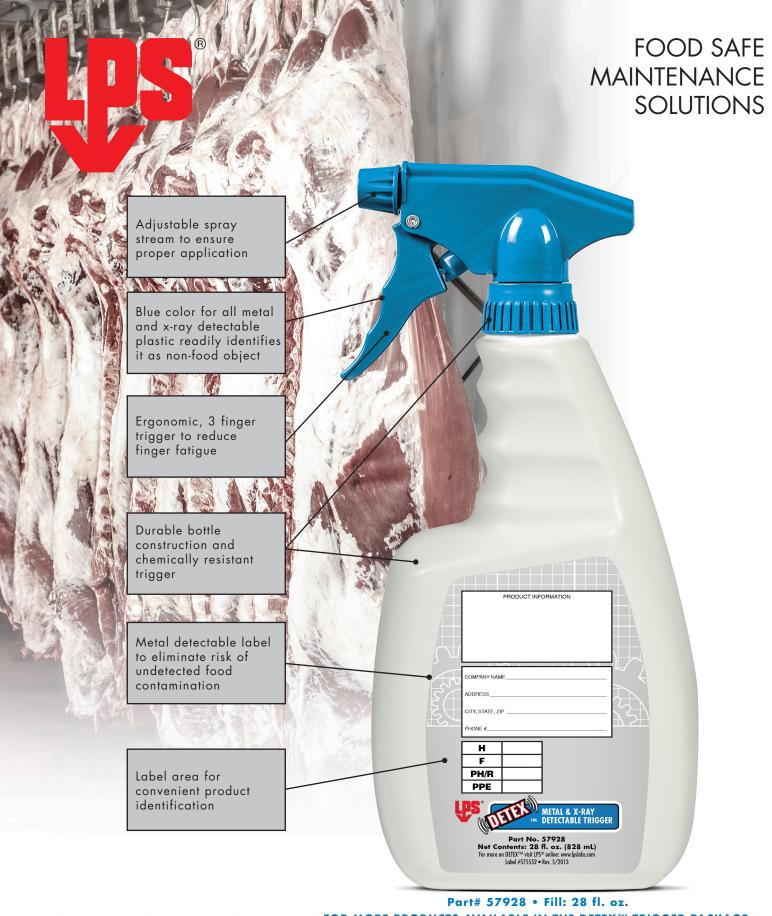

## ONE MORE STEP IN FOOD SAFETY.

LPS® launches a new, innovative DETEX<sup>TM</sup> package with a metal and x-ray detectable trigger. DETEX<sup>TM</sup> components are engineered from metal and x-ray detectable plastic to reduce the risk of foreign object contamination during food and beverage processing.

Fill empty DETEX<sup>TM</sup> trigger bottles with the LPS $^{\otimes}$  food safe maintenance chemicals that meet your needs.

Part# 57928 • Fill: 28 fl. oz.

FOR MORE PRODUCTS AVAILABLE IN THE DETEX™ TRIGGER PACKAGE,
VISIT US ONLINE AT: WWW.LPSLABS.COM

FOR MORE PRODUCTS AVAILABLE IN THE DETEX™ TRIGGER PACKAGE, VISIT US ONLINE AT: WWW.LPSLABS.COM